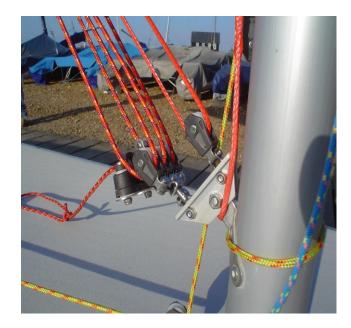

## **Laser Replica 15:1 Kicking Strap Assembly - 98075**

The Barton Laser Replica 15:1 Kicking Strap Assembly gives all the advantages of systems costing twice the price. 15:1 purchase is achieved through clever design of the base plate, fitted with the unique Barton swivelling triple cam block. It is simple to fit and easy to use.

## Contains:

Barton base plate, Spectro anodised aluminium with three fixing bolts

N00 930 Series 0 triple, swivel, cam block attached to base plate by shackle

N00 110 Series 0 single eye block attached to base by shackle

N00 211 Series 0 double block with becket N01 091 Series 1 single tang block with becket and curved kicker key for boom

3ft 11" x 5/32" dyneema for primary red control line 9ft 11"x 5/32" line for secondary red control line