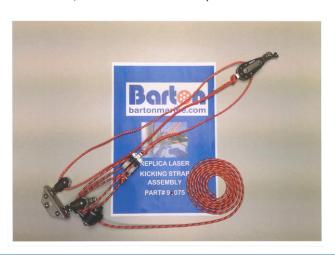

## **Laser Replica 15:1 Kicking Strap Assembly - 98075**

The Barton Laser Replica 15:1 Kicking Strap Assembly gives all the advantages of systems costing twice the price. 15:1 purchase is achieved through clever design of the base plate, fitted with the unique Barton swivelling triple cam block. It is simple to fit and easy to use.

## Contains:

Barton base plate, Spectro anodised aluminium with three fixing bolts

N00 930 Series 0 triple, swivel, cam block attached to base plate by shackle

N00 110 Series 0 single eye block attached to base by shackle

N00 211 Series 0 double block with becket N01 091 Series 1 single tang block with becket and curved kicker key for boom

3ft 11" x 5/32" dyneema for primary red control line 9ft 11"x 5/32" line for secondary red control line