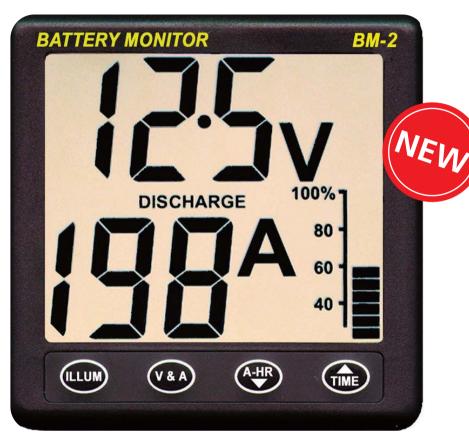

## **Display unit**

Standard 110mm square Clipper case High contrast LCD, backlit for night viewing Minimum voltage visual alarm

Simple operation - 4 keys to select backlight, Volt/Amp/State of Charge screen, AMP hours or Time to run

## BM-2 Battery Monitor

**ACTUAL SIZE** 