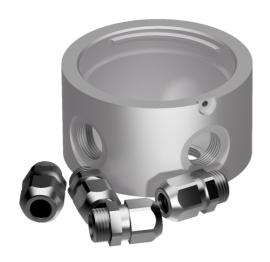

## Aluminium mounting base, 2CS+2CD, (K-lock), silver anodized

400-034

Aluminium mounting base, 2CS+2CD, (K-lock)

•

| Specifications                   |                                                                                               |
|----------------------------------|-----------------------------------------------------------------------------------------------|
| Number                           | 400-034                                                                                       |
| Dimensions metric                | Ø92,5mm x 45mm                                                                                |
| Certification                    | -                                                                                             |
| Dimensions imperial              | Ø3.6" x 1.8"                                                                                  |
| Mounting                         | Horizontal                                                                                    |
| Materials                        | Silver anodized aluminum 25µ,<br>PMMA lens, A4 stainless steel<br>screws, Epoxy, Polyurethane |
| EAN                              | 5704438024694                                                                                 |
| IP rating                        | IP68                                                                                          |
| Power draw (W)                   | -                                                                                             |
| UPC Code                         | 879343024826                                                                                  |
| Current consumption (mA @ 12VDC) | 0                                                                                             |
| Stock status                     | Usually in stock                                                                              |
| Lead time                        | 1-2 weeks                                                                                     |
| Current consumption (mA @ 24VDC) | 0                                                                                             |
| Vessel size                      | All Sizes                                                                                     |
| Weight (Kg)                      | 0.56 Kg                                                                                       |
| Weight (Oz)                      | 19.75 Oz                                                                                      |