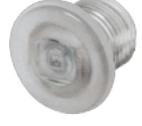

Wet or dry, it doesn't matter. Lumitec's Newt line was originally designed as a livewell light. But when our customers saw its small size, amazing output, and ease of installation it found use under cabinets, in storage lockers, lighting toe kicks, and even overhead. Choose white, red, or blue light. Completely sealed and IP67 compliant. Silicone gasket included.

IP67 Compliant

Finish Polycarbonite Polycarbonite Polycarbonite

| Color | Output |  |
|-------|--------|--|
| White |        |  |
| Blue  |        |  |
| Red   |        |  |

0.780

CRI CCT NA NA NA NA NA NA