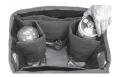

### ASSEMBLY / INSTALLATION INSTRUCTIONS:

1. Secure grill lid with supplied bungee cord

3. Mount pocket

7. Store up to 4 fuel canisters

8. Store grill with handle up

USE:

- Insure that grill's internal components (cooking grill and radiant plate and dome assembly) are
  properly secured prior to storage or transportation
- Always remove mount, venturi tube, & control valve/regulator or low pressure control valve from grill prior to storing or transporting.