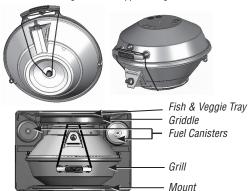

### ASSEMBLY / INSTALLATION INSTRUCTIONS:

1. Secure grill lid with supplied bungee cord

3. Mount pocket

7. Store up to 4 fuel canisters

8. Store grill with handle up

USE:

- Insure that grill's internal components (cooking grill and radiant plate and dome assembly) are
  properly secured prior to storage or transportation
- Always remove mount, venturi tube, & control valve/regulator or low pressure control valve from grill prior to storing or transporting.

# A10-991 Padded Grill & Accessory Carrying / Storage Case

Carrying / Storage Case
Fits Magma and most portable kettle style grills
with 17" diameter (43.2 cm) or smaller grilling surface
Weight 5.47 lb.