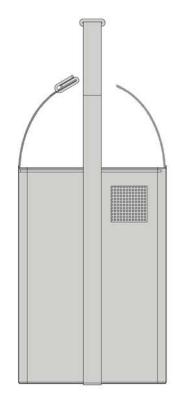

### ASSEMBLY / INSTALLATION INSTRUCTIONS:

1. Secure grill lid with supplied bungee cord

3. Mount pocket

7. Store up to 4 fuel canisters

8. Store grill with handle up

USE:

- Insure that grill's internal components (cooking grill and radiant plate and dome assembly) are
  properly secured prior to storage or transportation
- Always remove mount, venturi tube, & control valve/regulator or low pressure control valve from grill prior to storing or transporting.

# A10-991 Padded Grill & Accessory Carrying / Storage Case

Carrying / Storage Case
Fits Magma and most portable kettle style grills
with 17" diameter (43.2 cm) or smaller grilling surface
Weight 5.47 lb.