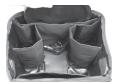

### ASSEMBLY / INSTALLATION INSTRUCTIONS:

1. Secure grill lid with supplied bungee cord

3. Mount pocket

7. Store up to 4 fuel canisters

8. Store grill with handle up

USE:

- Insure that grill's internal components (cooking grill and radiant plate and dome assembly) are
  properly secured prior to storage or transportation
- Always remove mount, venturi tube, & control valve/regulator or low pressure control valve from grill prior to storing or transporting.