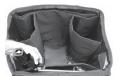

### ASSEMBLY / INSTALLATION INSTRUCTIONS:

1. Secure grill lid with supplied bungee cord

3. Mount pocket

7. Store up to 4 fuel canisters

8. Store grill with handle up

USE:

- Insure that grill's internal components (cooking grill and radiant plate and dome assembly) are
  properly secured prior to storage or transportation
- Always remove mount, venturi tube, & control valve/regulator or low pressure control valve from grill prior to storing or transporting.