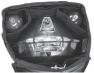

### ASSEMBLY / INSTALLATION INSTRUCTIONS:

1. Secure grill lid with supplied bungee cord

3. Mount pocket

7. Store up to 4 fuel canisters

8. Store grill with handle up

USE:

- Insure that grill's internal components (cooking grill and radiant plate and dome assembly) are
  properly secured prior to storage or transportation
- Always remove mount, venturi tube, & control valve/regulator or low pressure control valve from grill prior to storing or transporting.