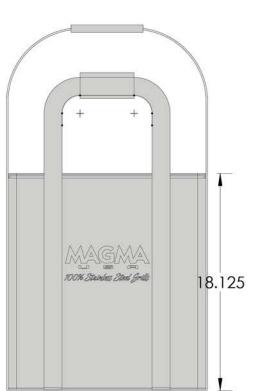

# A10-991 Padded Grill & Accessory Carrying / Storage Case

Carrying / Storage Case
Fits Magma and most portable kettle style grills
with 17" diameter (43.2 cm) or smaller grilling surface
Weight 5.47 lb.