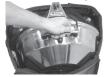

### ASSEMBLY / INSTALLATION INSTRUCTIONS:

1. Secure grill lid with supplied bungee cord

3. Mount pocket

7. Store up to 4 fuel canisters

8. Store grill with handle up

USE:

- Insure that grill's internal components (cooking grill and radiant plate and dome assembly) are
  properly secured prior to storage or transportation
- Always remove mount, venturi tube, & control valve/regulator or low pressure control valve from grill prior to storing or transporting.