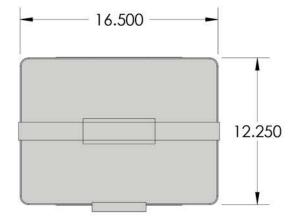

# A10-991 Padded Grill & Accessory Carrying / Storage Case

Carrying / Storage Case
Fits Magma and most portable kettle style grills
with 17" diameter (43.2 cm) or smaller grilling surface
Weight 5.47 lb.