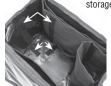

### ASSEMBLY / INSTALLATION INSTRUCTIONS:

1. Secure grill lid with supplied bungee cord

3. Mount pocket

7. Store up to 4 fuel canisters

8. Store grill with handle up

USE:

- Insure that grill's internal components (cooking grill and radiant plate and dome assembly) are
  properly secured prior to storage or transportation
- Always remove mount, venturi tube, & control valve/regulator or low pressure control valve from grill prior to storing or transporting.