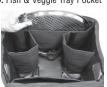

### ASSEMBLY / INSTALLATION INSTRUCTIONS:

1. Secure grill lid with supplied bungee cord

3. Mount pocket

7. Store up to 4 fuel canisters

8. Store grill with handle up

USE:

- Insure that grill's internal components (cooking grill and radiant plate and dome assembly) are
  properly secured prior to storage or transportation
- Always remove mount, venturi tube, & control valve/regulator or low pressure control valve from grill prior to storing or transporting.