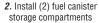

### ASSEMBLY / INSTALLATION INSTRUCTIONS:

1. Secure grill lid with supplied bungee cord

3. Mount pocket

7. Store up to 4 fuel canisters

8. Store grill with handle up

USE:

- Insure that grill's internal components (cooking grill and radiant plate and dome assembly) are
  properly secured prior to storage or transportation
- Always remove mount, venturi tube, & control valve/regulator or low pressure control valve from grill prior to storing or transporting.