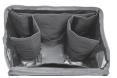

### ASSEMBLY / INSTALLATION INSTRUCTIONS:

1. Secure grill lid with supplied bungee cord

3. Mount pocket

7. Store up to 4 fuel canisters

8. Store grill with handle up

USE:

- Insure that grill's internal components (cooking grill and radiant plate and dome assembly) are
  properly secured prior to storage or transportation
- Always remove mount, venturi tube, & control valve/regulator or low pressure control valve from grill prior to storing or transporting.