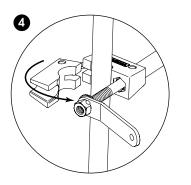

## Fits Standard Round Rails 7/8" (22mm) or 1" (25.5mm)

This mount combines the versatility of our popular "LeveLock"® all-angle quick release, cam-action mount for instantaneous leveling, with our sturdy vertical, out-over-the-water Round Rail Mount. This mount is made entirely of 18-9 stainless steel and 356 anodized aluminum to outlast even the most severe marine environments. Quickly disassembles for stowage without tools, leaving no hardware on the rail.

## • CAUTION •

Plastic adaptor shim not for use on horizontal or diagonal rails, use only on vertical rails.

NOTE: Instructions and fasteners for mounting to Magma Rectangular Grills, Single Mount "SM" and Tournament Series Tables are included with the grills and tables.

**Note:** Not recommended for use with the A10-1225 "Monterey" Gourmet Series Gas Grill.

IMPORTANT: Make sure that the handle is tightened fully.