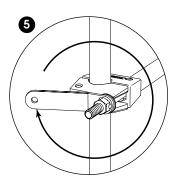

## Fits Standard Round Rails 7/8" (22mm) or 1" (25.5mm)

This mount combines the versatility of our popular "LeveLock"® all-angle quick release, cam-action mount for instantaneous leveling, with our sturdy vertical, out-over-the-water Round Rail Mount. This mount is made entirely of 18-9 stainless steel and 356 anodized aluminum to outlast even the most severe marine environments. Quickly disassembles for stowage without tools, leaving no hardware on the rail.

**Note:** Not recommended for use with the A10-1225 "Monterey" Gourmet Series Gas Grill.

IMPORTANT: Make sure that the handle is tightened fully.