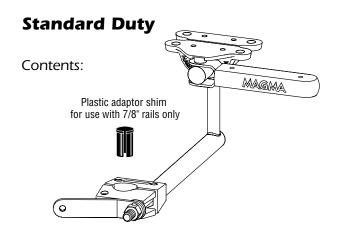

Fits Magma Rectangular Grills, Single Mount "SM" and Tournament Series Tables

## • CAUTION •

Plastic adaptor shim not for use on horizontal or diagonal rails, use only on vertical rails.

NOTE: Instructions and fasteners for mounting to Magma Rectangular Grills, Single Mount "SM" and Tournament Series Tables are included with the grills and tables.