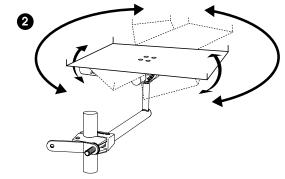

**Note:** Not recommended for use with the A10-1225 "Monterey" Gourmet Series Gas Grill.

IMPORTANT: Make sure that the handle is tightened fully.