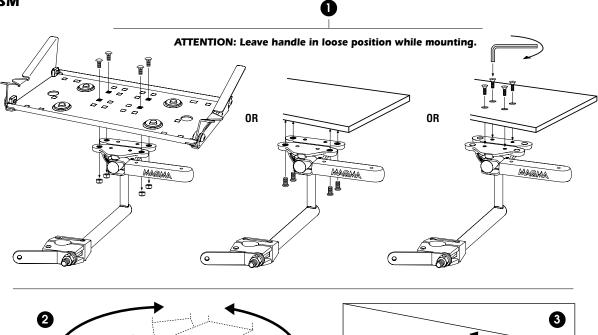

**Note:** Not recommended for use with the A10-1225 "Monterey" Gourmet Series Gas Grill.

IMPORTANT: Make sure that the handle is tightened fully.