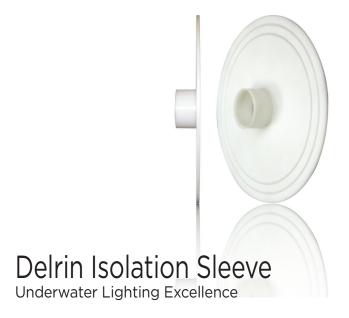

OceanLED Marine Marine Lighting Accessories

Accessories
PRO-SERIES THRU-HULL/EYES
Delrin Sleeve

When a weld-in underwater lighting fixture is not an option, use the Delrin Isolation Sleeve to isolate the underwater light or camera from the aluminum or steel hull.

Designed as an accessory to the Pro-Series Thru-Hull underwater light range and Eyes underwater camera.

• 1<sup>3/8</sup>" (34mm) Hole in Hull for Pro-Series Thru-Hull models 2010, 3010, Colours TH and Eyes camera