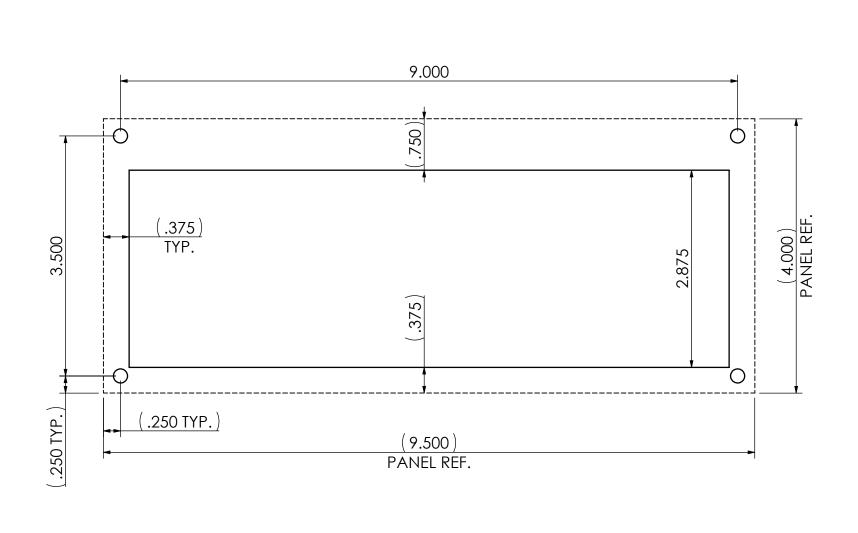

## **NOTES:**

- CUTOUT MIGHT REQUIRE ADDITIONAL TRIMMING OR ADJUSTMENT.
  DIMENSIONS INSIDE ( ) ARE FOR REFERENCE.

|  | THIS TEMPLATE IS TO HELP WITH INSTALLING YOUR PANELTRONICS PANEL. CHECK PANEL FIT BEFORE MOUNTING AND ADJUST CUTOUT IF NEEDED. | SIZE DWG. NO         |                     |              | REV 00    |     | <b>"PANELTRONICS</b>                 |
|--|--------------------------------------------------------------------------------------------------------------------------------|----------------------|---------------------|--------------|-----------|-----|--------------------------------------|
|  |                                                                                                                                | Α                    | 19600113-<br>CUTOUT |              |           |     | MIAMI, FLORIDA TITLE:                |
|  |                                                                                                                                | DO NOT SCALE DRAWING |                     | SCALE: N.T.S | SHEET 101 | F 1 | CUTOUT FOR CATALOG PANEL 9-1/2" X 4" |