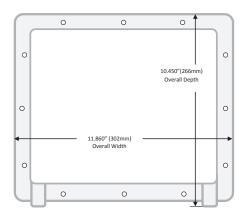

## Features:

- UV stabilized ABS housing
- Fits DIN and Post-mount Stereos
- Can be installed overhead or under dash
- Mounting hardware included
- Accepts PolyPlanar and most other brands of stereos.

Length 10.45" (266mm) Width - 11.86" (302mm) Height - 4.323" (110mm)