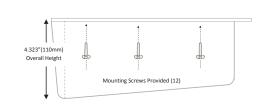

This rugged enclosure is designed for under dash or overhead mounting. The RM-10 comes with mounting screws and self adhesive gasket tape.

Shown with MRD-60 Stereo

(not included)

## Features:

- UV stabilized ABS housing
- Fits DIN and Post-mount Stereos
- Can be installed overhead or under dash
- Mounting hardware included
- Accepts PolyPlanar and most other brands of stereos.

Length 10.45" (266mm) Width - 11.86" (302mm) Height - 4.323" (110mm)