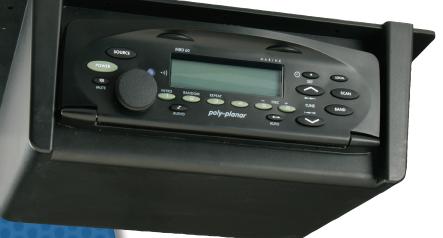

This rugged enclosure is designed for under dash or overhead mounting. The RM-10 comes with mounting screws and self adhesive gasket tape.

Shown with MRD-60 Stereo

(not included)