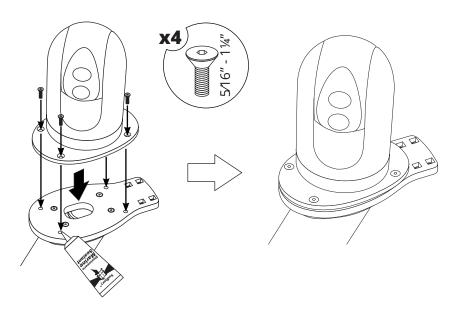

Place the ADA-FN-M1 ontop of the mount, be sure to line up the four mounting holes.

Place the camera on to the ADA-FN-M2 adapter plate.

Apply marine adhesive sealant to the four bolt holes. Then bolt the ADA-FN-M2 plate down with four 5/16" - 1-1/4" bolts using a allen wrench.