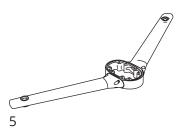

#### **SPREADER KIT**

#### SP1-MOD

Allows user to mount GPS units or antennas onto a Seaview Modular Mount.

Seaview Hinge Adapters fold in any direction necessary for added height clearance.