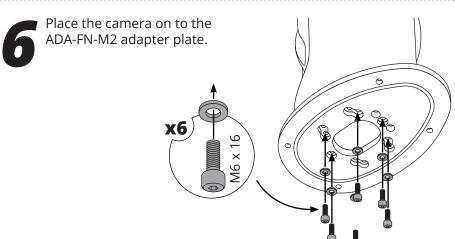

Place the ADA-FN-M1 ontop of the mount, be sure to line up the four mounting holes.

Place the camera on to the ADA-FN-M2 adapter plate.

Apply marine adhesive sealant to the four bolt holes. Then bolt the ADA-FN-M2 plate down with four 5/16" - 1-1/4" bolts using a allen wrench.