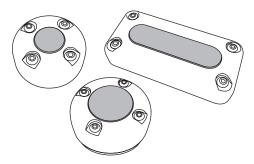

# **TOOLS NEEDED**

Insert the four nuts into the ADA-FNM-1 adapter plate. Note that these nuts may have already been installed for you.

Place the rubber gasket into the grove on the top of the Seaview mount. Note, that the rubber gasket is included in the Seaview mount kit.

Place the ADA-FN-M1 ontop of the mount, be sure to line up the four mounting holes.

Place the camera on to the ADA-FN-M2 adapter plate.

Apply marine adhesive sealant to the four bolt holes. Then bolt the ADA-FN-M2 plate down with four 5/16" - 1-1/4" bolts using a allen wrench.