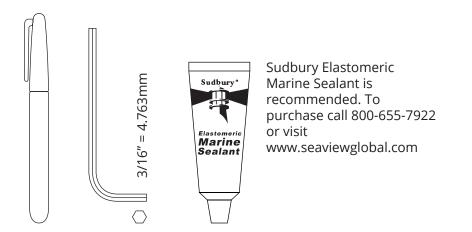

Place the ADA-FN-M1 ontop of the mount, be sure to line up the four mounting holes.

Place the camera on to the ADA-FN-M2 adapter plate.

Apply marine adhesive sealant to the four bolt holes. Then bolt the ADA-FN-M2 plate down with four 5/16" - 1-1/4" bolts using a allen wrench.