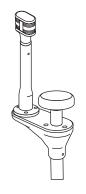

ay have already been installed for you.



Place the rubber gasket into the grove on the top of the Seaview mount. Note, that the rubber gasket is included in the Seaview mount kit.



Place the ADA-FN-M1 ontop of the mount, be sure to line up the four mounting holes.





Place the camera on to the ADA-FN-M2 adapter plate.











Apply marine adhesive sealant to the four bolt holes. Then bolt the ADA-FN-M2 plate down with four 5/16" - 1-1/4" bolts using a allen wrench.



### **OPTIONAL ACCESSORIES**

Call 800-655-7922 or visit www.seaviewglobal.com for available accessories.

#### **LIGHT BARS**



**LTB-R** Fits closed dome radars.



**LTB-S** Fits 20" or smaller satdomes.

#### **LIGHT BAR TOPS**



**LTBP-1197** Perko 1197 incandescent Light.



**LTBA-7800** Attwood LED Light.



**LTBU1A1197** Light Bar Top with Perko 1197 Light, can fit GPS.



LTBU1A800 Light Bar Top with Attwood LED Light, can fit GPS.

#### **SPREADER KIT**



#### SP1-MOD

Allows user to mount GPS units or antennas onto a Seaview Modular Mount.



Seaview Hinge Adapters fold in any direction necessary for added height clearance.

#### **WEDGES**



Compensates for plane angle. Available in 2, 4 or 6 degree wedges.

#### **CABLE GLANDS**



Seaview Cable Glands provide waterproof cable routing.



**SEAVIEW**//

Tel: 800-655-7922 www.seaviewglobal.com **EUROPEAN OFFICE** 

Tel: +33 4 94 53 27 70 www.seaviewprogress.com