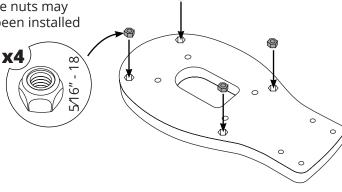

# **TOOLS NEEDED**

Insert the four nuts into the ADA-FNM-1 adapter plate. Note that these nuts may have already been installed for you.

Place the rubber gasket into the grove on the top of the Seaview mount. Note, that the rubber gasket is included in the Seaview mount kit.