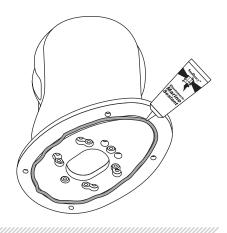

Place the ADA-FN-M1 ontop of the mount, be sure to line up the four mounting holes.

Place the camera on to the ADA-FN-M2 adapter plate.

Apply marine adhesive sealant to the four bolt holes. Then bolt the ADA-FN-M2 plate down with four 5/16" - 1-1/4" bolts using a allen wrench.