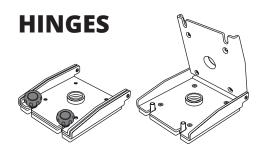

#### SP1-MOD

Allows user to mount GPS units or antennas onto a Seaview Modular Mount.

Seaview Hinge Adapters fold in any direction necessary for added height clearance.