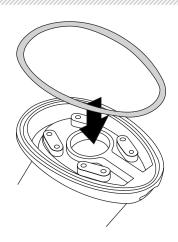

# **TOOLS NEEDED**

Insert the four nuts into the ADA-FNM-1 adapter plate. Note that these nuts may have already been installed for you.

Place the rubber gasket into the grove on the top of the Seaview mount. Note, that the rubber gasket is included in the Seaview mount kit.