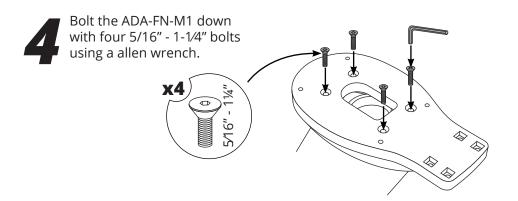

Place the ADA-FN-M1 ontop of the mount, be sure to line up the four mounting holes.

Place the camera on to the ADA-FN-M2 adapter plate.

Apply marine adhesive sealant to the four bolt holes. Then bolt the ADA-FN-M2 plate down with four 5/16" - 1-1/4" bolts using a allen wrench.