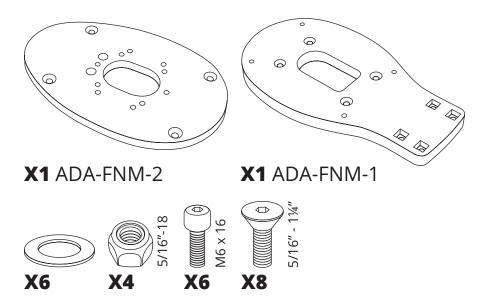

## **PARTS INCLUDED**

# **TOOLS NEEDED**

Insert the four nuts into the ADA-FNM-1 adapter plate. Note that these nuts may have already been installed for you.

Place the rubber gasket into the grove on the top of the Seaview mount. Note, that the rubber gasket is included in the Seaview mount kit.

Place the ADA-FN-M1 ontop of the mount, be sure to line up the four mounting holes.

Place the camera on to the ADA-FN-M2 adapter plate.

Apply marine adhesive sealant to the four bolt holes. Then bolt the ADA-FN-M2 plate down with four 5/16" - 1-1/4" bolts using a allen wrench.