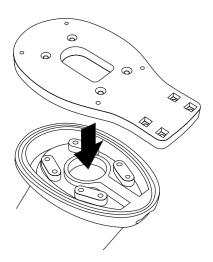

Place the ADA-FN-M1 ontop of the mount, be sure to line up the four mounting holes.

Place the camera on to the ADA-FN-M2 adapter plate.

Apply marine adhesive sealant to the four bolt holes. Then bolt the ADA-FN-M2 plate down with four 5/16" - 1-1/4" bolts using a allen wrench.