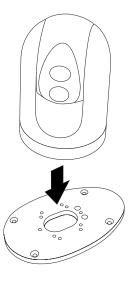

Place the ADA-FN-M1 ontop of the mount, be sure to line up the four mounting holes.

Place the camera on to the ADA-FN-M2 adapter plate.

Apply marine adhesive sealant to the four bolt holes. Then bolt the ADA-FN-M2 plate down with four 5/16" - 1-1/4" bolts using a allen wrench.