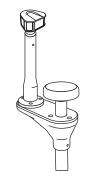

# **TOOLS NEEDED**

Insert the four nuts into the ADA-FNM-1 adapter plate. Note that these nuts may have already been installed for you.

Place the rubber gasket into the grove on the top of the Seaview mount. Note, that the rubber gasket is included in the Seaview mount kit.

Place the ADA-FN-M1 ontop of the mount, be sure to line up the four mounting holes.

Place the camera on to the ADA-FN-M2 adapter plate.

Apply marine adhesive sealant to the four bolt holes. Then bolt the ADA-FN-M2 plate down with four 5/16" - 1-1/4" bolts using a allen wrench.