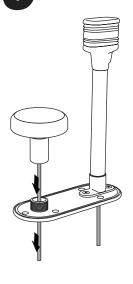

setup.

Mark the necessary holes to drill.

A2

Drill the holes that you just marked.

Mark the enter cable hole for drilling.

Drill the center cable hole.

Apply marine adhesive sealant around the holes that you drilled for the light assembly. Secure the light assembly. You may be able to use one of the provided screws.