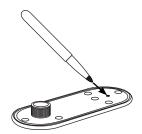

setup.

Mark the necessary holes to drill.

A2

Drill the holes that you just marked.

Mark the enter cable hole for drilling.

Drill the center cable hole.

Apply marine adhesive sealant around the holes that you drilled for the light assembly. Secure the light assembly. You may be able to use one of the provided screws.