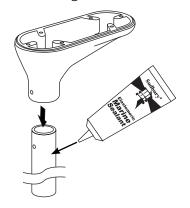

Route the GPS cables through the top.

Apply marine adhesive sealant around the top of the Light bar as shown, then slide the LTB-U1A on to the Light Bar.

Apply marine adhesive sealant to the LTB-U1A mounting holes. Then insert the two plastic rivets into holes as shown.