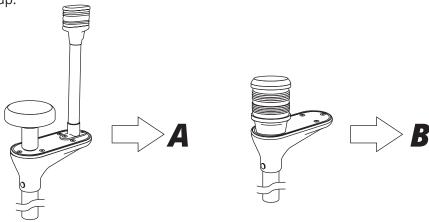

## **TOOLS NEEDED**

Sudbury Elastomeric Marine Sealant is recommended. To purchase call 800-655-7922 or visit www.seaviewglobal.com

Refer to the appropriate set in instructions depending on your LTB-U1A