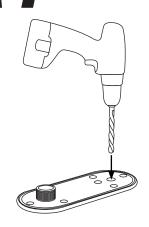

setup.

Mark the necessary holes to drill.

A2

Drill the holes that you just marked.

Mark the enter cable hole for drilling.

Drill the center cable hole.

Apply marine adhesive sealant around the holes that you drilled for the light assembly. Secure the light assembly. You may be able to use one of the provided screws.