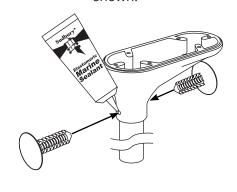

Route the GPS cables through the top.

Apply marine adhesive sealant around the top of the Light bar as shown, then slide the LTB-U1A on to the Light Bar.

Apply marine adhesive sealant to the LTB-U1A mounting holes. Then insert the two plastic rivets into holes as shown.

Apply marine adhesive sealant into the groove of the LTB-U1A as shown.

A10

Use the remaining screws to finish securing the light assembly and the top onto the LTB-U1A.

Apply marine adhesive sealant around the top of the Light bar as shown, then slide the LTB-U1A on to the Light Bar.