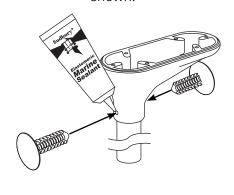

Route the GPS cables through the top.

Apply marine adhesive sealant around the top of the Light bar as shown, then slide the LTB-U1A on to the Light Bar.

Apply marine adhesive sealant to the LTB-U1A mounting holes. Then insert the two plastic rivets into holes as shown.

**B2** 

Apply marine adhesive sealant to the LTB-U1A mounting holes. Then insert the two plastic rivets into holes as shown.

Apply marine adhesive sealant into the groove of the LTB-U1A as shown.

B4

Secure the light assembly and top to the LTB-U1A with the six screws.