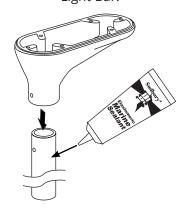

Route the GPS cables through the top.

Apply marine adhesive sealant around the top of the Light bar as shown, then slide the LTB-U1A on to the Light Bar.

Apply marine adhesive sealant to the LTB-U1A mounting holes. Then insert the two plastic rivets into holes as shown.

Apply marine adhesive sealant into the groove of the LTB-U1A as shown.

A10

Use the remaining screws to finish securing the light assembly and the top onto the LTB-U1A.

Apply marine adhesive sealant around the top of the Light bar as shown, then slide the LTB-U1A on to the Light Bar.