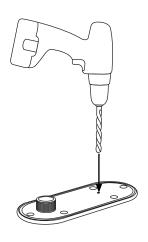

setup.

Mark the necessary holes to drill.

A2

Drill the holes that you just marked.

Mark the enter cable hole for drilling.

Drill the center cable hole.

Apply marine adhesive sealant around the holes that you drilled for the light assembly. Secure the light assembly. You may be able to use one of the provided screws.