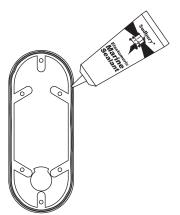

Apply marine adhesive sealant into the groove of the LTB-U1A as shown.

A10

Use the remaining screws to finish securing the light assembly and the top onto the LTB-U1A.

Apply marine adhesive sealant around the top of the Light bar as shown, then slide the LTB-U1A on to the Light Bar.

**B2** 

Apply marine adhesive sealant to the LTB-U1A mounting holes. Then insert the two plastic rivets into holes as shown.

Apply marine adhesive sealant into the groove of the LTB-U1A as shown.

B4

Secure the light assembly and top to the LTB-U1A with the six screws.