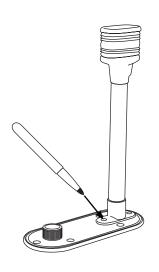

setup.

Mark the necessary holes to drill.

A2

Drill the holes that you just marked.

Mark the enter cable hole for drilling.

Drill the center cable hole.

Apply marine adhesive sealant around the holes that you drilled for the light assembly. Secure the light assembly. You may be able to use one of the provided screws.