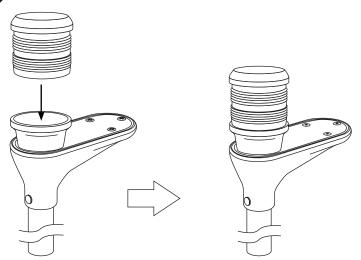

Route the GPS cables through the top.

Apply marine adhesive sealant around the top of the Light bar as shown, then slide the LTB-U1A on to the Light Bar.

Apply marine adhesive sealant to the LTB-U1A mounting holes. Then insert the two plastic rivets into holes as shown.

Apply marine adhesive sealant into the groove of the LTB-U1A as shown.

A10

Use the remaining screws to finish securing the light assembly and the top onto the LTB-U1A.

Apply marine adhesive sealant around the top of the Light bar as shown, then slide the LTB-U1A on to the Light Bar.