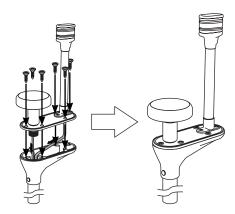

## **PARTS INCLUDED**

setup.

Mark the necessary holes to drill.

A2

Drill the holes that you just marked.

Mark the enter cable hole for drilling.

Drill the center cable hole.

Apply marine adhesive sealant around the holes that you drilled for the light assembly. Secure the light assembly. You may be able to use one of the provided screws.

Finish assembling the light assembly.

**SEAVIEW**//

Tel: 800-655-7922 www.seaviewglobal.com **EUROPEAN OFFICE** 

Tel: +33 4 94 53 27 70 www.seaviewprogress.com