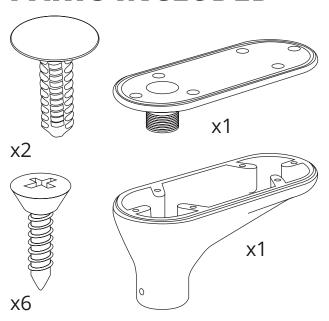

## SEAVIEW// ELEVATE YOUR ELECTRONICS



## INSTALLATION INSTRUCTIONS

For Seaview Light Bar Top:

LTB-U1A

Refer to website for most up to date instructions and videos.

WWW.SEAVIEWGLOBAL.COM

## **PARTS INCLUDED**



## **TOOLS NEEDED**

Sudbury Elastomeric Marine Sealant is recommended. To purchase call 800-655-7922 or visit www.seaviewglobal.com









Refer to the appropriate set in instructions depending on your LTB-U1A

setup.



Mark the necessary holes to drill.

A2

Drill the holes that you just marked.





Mark the enter cable hole for drilling.



Drill the center cable hole.



Apply marine adhesive sealant around the holes that you drilled for the light assembly. Secure the light assembly. You may be able to use one of the provided screws.



Route the GPS cables through the top.



Apply marine adhesive sealant around the top of the Light bar as shown, then slide the LTB-U1A on to the Light Bar.



Apply marine adhesive sealant to the LTB-U1A mounting holes. Then insert the two plasti