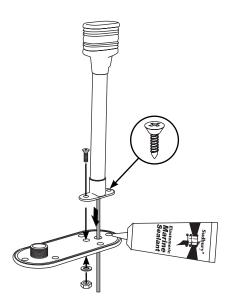

setup.

Mark the necessary holes to drill.

A2

Drill the holes that you just marked.

Mark the enter cable hole for drilling.

Drill the center cable hole.

Apply marine adhesive sealant around the holes that you drilled for the light assembly. Secure the light assembly. You may be able to use one of the provided screws.