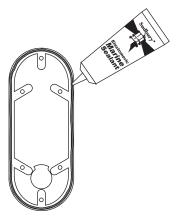

Apply marine adhesive sealant into the groove of the LTB-U1A as shown.

A10

Use the remaining screws to finish securing the light assembly and the top onto the LTB-U1A.

Apply marine adhesive sealant around the top of the Light bar as shown, then slide the LTB-U1A on to the Light Bar.

**B2** 

Apply marine adhesive sealant to the LTB-U1A mounting holes. Then insert the two plastic rivets into holes as shown.

Apply marine adhesive sealant into the groove of the LTB-U1A as shown.

B4

Secure the light assembly and top to the LTB-U1A with the six screws.