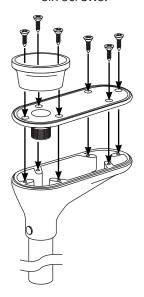

adhesive sealant around the top of the Light bar as shown, then slide the LTB-U1A on to the Light Bar.



Apply marine adhesive sealant to the LTB-U1A mounting holes. Then insert the two plastic rivets into holes as shown.





Apply marine adhesive sealant into the groove of the LTB-U1A as shown.



A10

Use the remaining screws to finish securing the light assembly and the top onto the LTB-U1A.



Apply marine adhesive sealant around the top of the Light bar as shown, then slide the LTB-U1A on to the Light Bar.

**B2** 

Apply marine adhesive sealant to the LTB-U1A mounting holes. Then insert the two plastic rivets into holes as shown.





Apply marine adhesive sealant into the groove of the LTB-U1A as shown.

B4

Secure the light assembly and top to the LTB-U1A with the six screws.





Finish assembling the light assembly.





**SEAVIEW**//

Tel: 800-655-7922 www.seaviewglobal.com **EUROPEAN OFFICE** 

Tel: +33 4 94 53 27 70 www.seaviewprogress.com