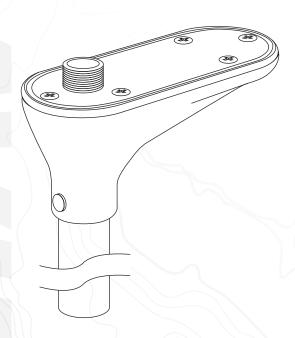

## INSTALLATION INSTRUCTIONS

For Seaview Light Bar Top:

LTB-U1A

Refer to website for most up to date instructions and videos.

WWW.SEAVIEWGLOBAL.COM

Finish assembling the light assembly.

**SEAVIEW**//

Tel: 800-655-7922 www.seaviewglobal.com **EUROPEAN OFFICE** 

Tel: +33 4 94 53 27 70 www.seaviewprogress.com