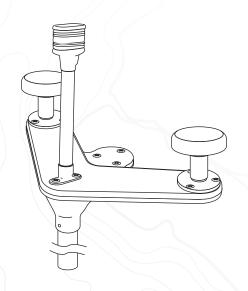

## **INSTALLATION INSTRUCTIONS**

For Seaview Light Bar Top:

PMU2A

Refer to website for most up to date instructions and videos.

WWW.SEAVIEWGLOBAL.COM