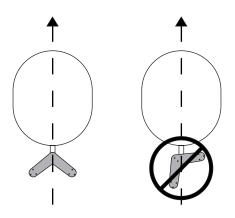

#### **TOOLS NEEDED**

Sudbury Elastomeric Marine Sealant is recommended. To purchase call 800-655-7922 or visit www.seaviewglobal.com

Make sure that the #PMA-U2A is facing forward.

1

Apply marine adhesive sealant to the groove of the base.