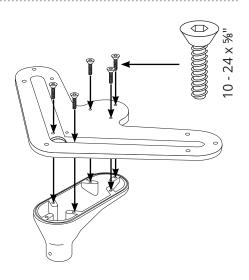

2

Screw the lower portion of the spreader to the base using the 5 screws (10-24 x 5/8") using an allen wrench.

Insert the plastic rivets into the hole on the front and back of the base.

If you are using a light drill a hole into the top portion of the spreader for the wiring.