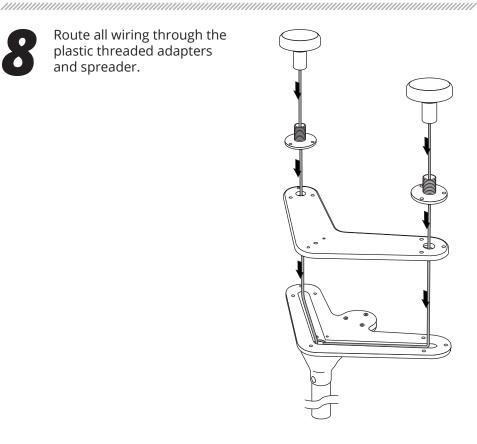

Drill holes on the ends of the spreader for any GPS wiring.

Apply marine adhesive sealant to the lower portion of the spreader.

Route all wiring through the plastic threaded adapters and spreader.

**9**A