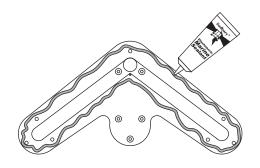

#### **TOOLS NEEDED**

Sudbury Elastomeric Marine Sealant is recommended. To purchase call 800-655-7922 or visit www.seaviewglobal.com

Make sure that the #PMA-U2A is facing forward.

1

Apply marine adhesive sealant to the groove of the base.