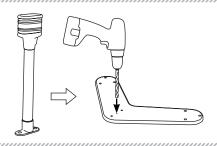

2

Screw the lower portion of the spreader to the base using the 5 screws (10-24 x 5/8") using an allen wrench.

Insert the plastic rivets into the hole on the front and back of the base.

If you are using a light drill a hole into the top portion of the spreader for the wiring.