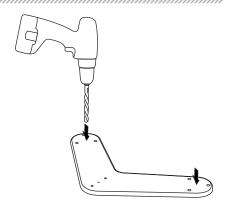

Drill holes on the ends of the spreader for any GPS wiring.

Apply marine adhesive sealant to the lower portion of the spreader.

Route all wiring through the plastic threaded adapters and spreader.

**9**A