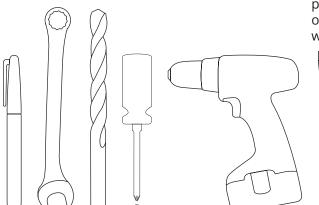

#### **TOOLS NEEDED**

Sudbury Elastomeric Marine Sealant is recommended. To purchase call 800-655-7922 or visit www.seaviewglobal.com

Make sure that the #PMA-U2A is facing forward.

1

Apply marine adhesive sealant to the groove of the base.