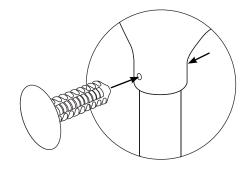

#### **TOOLS NEEDED**

Sudbury Elastomeric Marine Sealant is recommended. To purchase call 800-655-7922 or visit www.seaviewglobal.com

Make sure that the #PMA-U2A is facing forward.

1

Apply marine adhesive sealant to the groove of the base.