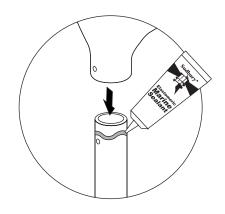

Drill holes on the ends of the spreader for any GPS wiring.

Apply marine adhesive sealant to the lower portion of the spreader.

Route all wiring through the plastic threaded adapters and spreader.

**9**A