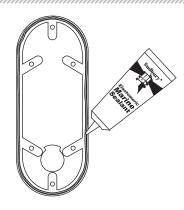

#### **TOOLS NEEDED**

Sudbury Elastomeric Marine Sealant is recommended. To purchase call 800-655-7922 or visit www.seaviewglobal.com

Make sure that the #PMA-U2A is facing forward.

1

Apply marine adhesive sealant to the groove of the base.