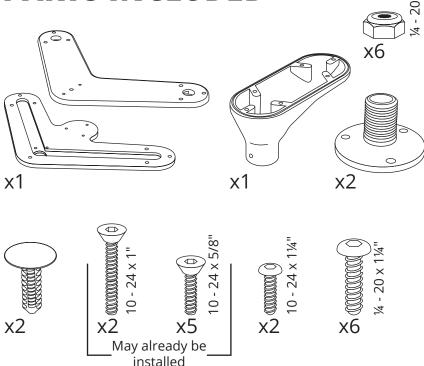

# SEAVIEW// ELEVATE YOUR ELECTRONICS



## **INSTALLATION INSTRUCTIONS**

For Seaview Light Bar Top:

PMU2A

Refer to website for most up to date instructions and videos.

WWW.SEAVIEWGLOBAL.COM

#### **PARTS INCLUDED**



#### **TOOLS NEEDED**



Sudbury Elastomeric Marine Sealant is recommended. To purchase call 800-655-7922 or visit www.seaviewglobal.com





Make sure that the #PMA-U2A is facing forward.

1

Apply marine adhesive sealant to the groove of the base.



2

Screw the lower portion of the spreader to the base using the 5 screws (10-24 x 5/8") using an allen wrench.





Insert the plastic rivets into the hole on the front and back of the base.



If you are using a light drill a hole into the top portion of the spreader for the wiring.



Drill holes on the ends of the spreader for any GPS wiring.





Apply marine adhesive sealant to the lower portion of the spreader.





Route all wiring through the plastic threaded adapters and spreader.



**9**A

If you are using a light use the hardw