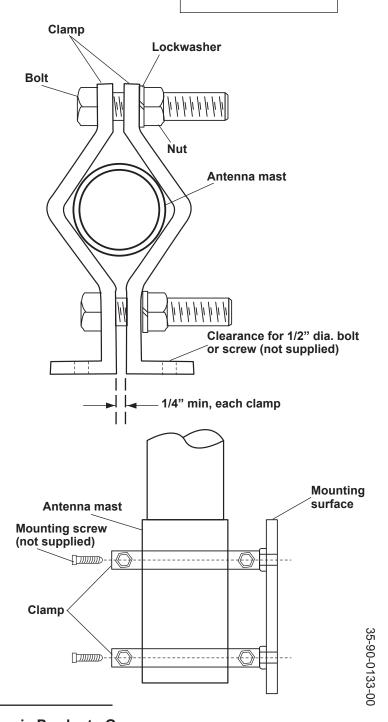

## IMPORTANT! Please read all instructions before installing.

The Style 484 Wall Mounting Bracket is a simple device for mounting antennas and masts to a vertical or horizontal surface.

**Tools required:** Drill, drill bit, pliers or wrench, screwdriver

## Installation Instructions

Choose a mounting location that is as high as possible, as free as possible of obstructions, and as far as possible from other antennas.

- 1. Assemble the four clamp halves to the antenna's mounting sleeve, or to the mast you are mounting. Position one clamp at the bottom of the mounting sleeve and the other clamp at the top of the sleeve. The clamps should be at least one foot apart.
- 2. Hold the antenna against the mounting surface and mark the location of the mounting holes, using the clamps as a template.
- 3. Drill holes according to the size of the mounting screws or bolts (not supplied) to be used. Be sure to use only stainless steel hardware. When drilling fiberglass, use wood boring bits, not metal drilling bits, and use a backup wooden block underneath the surface to reduce push-through damage.
- 4. Disassemble the clamps from the antenna and securely fasten the clamp halves to the mounting surface.

**Important:** If the thickness of the mounting surface is not adequate to support the strain, use a wooden or metal backup pad (not supplied) underneath the surface during installation.

5. Reposition the antenna mounting sleeve in the clamps and tighten securely. The clamp halves must remain a minimum of 1/4" apart when the installation is complete.

## **Supplied Parts**

- 4 Clamp halves
- 4 Bolts
- 4 Nuts
- 4 Lockwashers