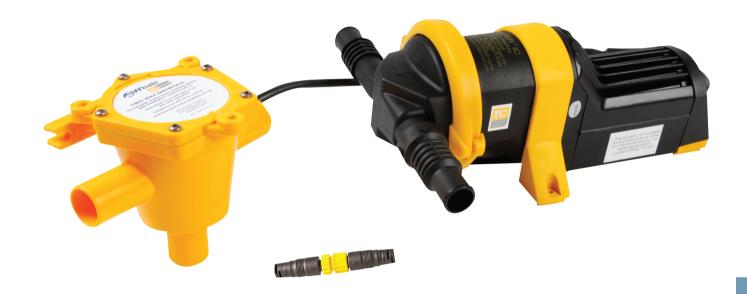

## AUTOMATIC GRAY WASTE SYSTEM MANAGES WASTE FROM TWO DRAINS, ENSURING THE PUMP OPERATES ONLY WHEN REQUIRED WITH BUILT IN INTELLIGENT CONTROL

- ► Fully automatic electrical signals are sent to the pump from the Two-Way Manifold IC, sensing only when water needs to be pumped away
- Saves space fits where sumps or waste tanks are too large
- ▶ Easy to install and service free no moving parts to clog or burn
- Fast drainage high capacity up to 19 ltrs (5 US Gals) per minute with built in time delay
- ▶ Long life self primes, runs dry without damage, soft start to protect the pump
- Low current controlled switching no switch failure from high currents
- ▶ Kit includes plug and play Gulper IC pump and Two-Way Manifold IC with 4m (13ft) of cable