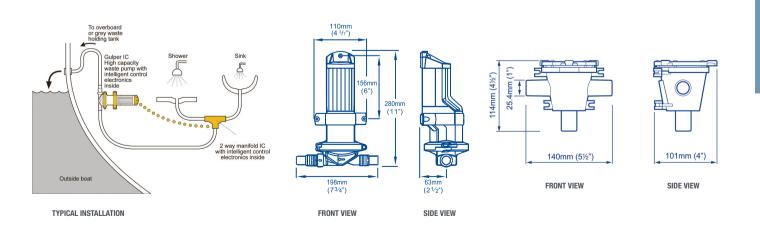

## AUTOMATIC GRAY WASTE SYSTEM MANAGES WASTE FROM TWO DRAINS, ENSURING THE PUMP OPERATES ONLY WHEN REQUIRED WITH BUILT IN INTELLIGENT CONTROL

- ► Fully automatic electrical signals are sent to the pump from the Two-Way Manifold IC, sensing only when water needs to be pumped away
- Saves space fits where sumps or waste tanks are too large
- ▶ Easy to install and service free no moving parts to clog or burn
- Fast drainage high capacity up to 19 ltrs (5 US Gals) per minute with built in time delay
- ▶ Long life self primes, runs dry without damage, soft start to protect the pump
- Low current controlled switching no switch failure from high currents
- ▶ Kit includes plug and play Gulper IC pump and Two-Way Manifold IC with 4m (13ft) of cable

For further guidance on the selection of the correct pump, please see page 122